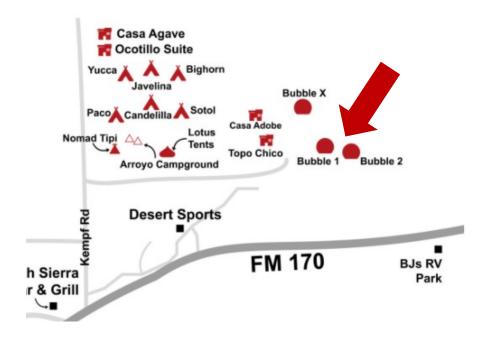

### **BUBBLES 1 & 2 (One Room Bubbles)**

The very first Bubbles...the OG of the Bubbles if you will. Our One Room Bubbles, also referred to as Bubble 1 and Bubble 2, were completed in November 2018. The One Room Bubbles can accommodate 2 adults each. (Please note that the One Room Bubbles do not have a hot tub, pool access or a BBQ grill.) You can view more information and photos of the One Room Bubbles here-https://basecampterlingua.client.innroad.com/room/41793. The One Room Bubbles are located near each other at the original Basecamp Terlingua area off of Kempf Road.

### **BUBBLE X (Two Room Bubble)**

Our very first Two Room Bubble, also known as Bubble X, welcomed its first guests on December 2019. The Two Room Bubble can accommodate 4 adults. There is a living area with a pull-out sofa, a bedroom with a queen bed and a bathroom. The Bubble is surrounded by a large concrete outside living area with sunken seating around a fire pit, a private hot tub, BBQ grill and outdoor table. (There is no pool access.) You can view more information and photos of the Two Room Bubble here - <a href="https://basecampterlingua.client.innroad.com/room/41794">https://basecampterlingua.client.innroad.com/room/41794</a>. The Two Room Bubble is located just past the One Room Bubbles at the original Basecamp Terlingua location off of Kempf Road.