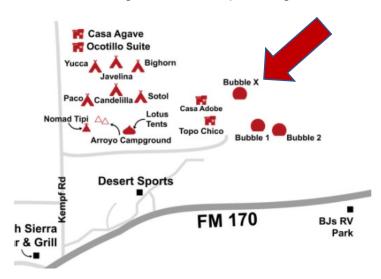

### **BUBBLE X (Two Room Bubble)**

Our very first Two Room Bubble, also known as Bubble X, welcomed its first guests on December 2019. The Two Room Bubble can accommodate 4 adults. There is a living area with a pull-out sofa, a bedroom with a queen bed and a bathroom. The Bubble is surrounded by a large concrete outside living area with sunken seating around a fire pit, a private hot tub, BBQ grill and outdoor table. (There is no pool access.) You can view more information and photos of the Two Room Bubble here - <a href="https://basecampterlingua.client.innroad.com/room/41794">https://basecampterlingua.client.innroad.com/room/41794</a>. The Two Room Bubble is located just past the One Room Bubbles at the original Basecamp Terlingua location off of Kempf Road.