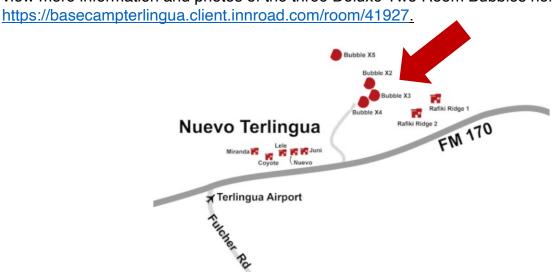

**BUBBLES X2, X3 & X4 (Deluxe Two Room Bubbles)** 

Similar to the Two Room Bubble in layout, our Deluxe Two Room Bubbles, which opened in October 2020, is our family of Bubbles and is part of a 3-part Bubble complex situated on top of Cigar Mountain. There are 3 Deluxe Two Room Bubbles, which are also called Bubble X2, Bubble X3 and Bubble X4, and each can accommodate 4 guests. The Bubbles are directly next to each other, divided by 9-foot concrete walls offering privacy between the spaces. Each of these Bubbles has a private outdoor area with a hot tub, a BBQ grill, an outdoor dining table and a fire pit with seating that is slightly elevated by a wooden deck. (There is no pool access.) The Deluxe Two Room Bubbles share a parking lot and an electric vehicle charger. Our Deluxe Two Room Bubbles are not located with the Bubbles listed above; they are located off of HWY 170, with the entrance up the mountain located between our Rafiki Ridge accommodations and the Nuevo Terlingua nightly rentals. You can view more information and photos of the three Deluxe Two Room Bubbles here —