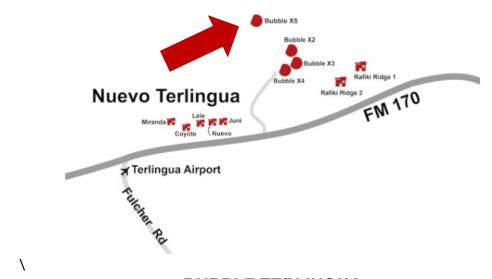

# **BUBBLE X5 (Two Room Bubble Plus Pool)**

Our newest Bubble at Basecamp Terlingua, Two Room Bubble Plus Pool, also called Bubble X5, is the queen bee of the Bubbles. This Bubble has everything you could want in a Bubble, plus a private pool. This Bubble opened in September 2021 and is similar to the Two Room Bubble and Deluxe Two Room Bubbles in layout and can accommodate 4 guests. This Bubble features the most privacy of any of our properties and includes a large outdoor shower space, a BBQ grill, a hot tub, private parking, electric vehicle charger, outdoor dining area with shade, seating around a fire pit, amazing views and (did we mention) a private pool. You can view more information and photos of the Two Room Bubble Plus Pool here - <a href="https://basecampterlingua.client.innroad.com/room/44631">https://basecampterlingua.client.innroad.com/room/44631</a>. This Bubble is located higher up Cigar Mountain; if you reach the Deluxe Two Room Bubbles just keep going up.